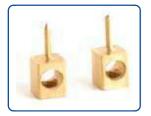

## BRASS BUSHING

We have successfully made a credible impact in the market by manufacturing and supplying an exclusive range of Brass Bushing. We use high quality brass procured from the authentic vendors to manufactures these bushings. To offer a defect free range to the clients, we check the Brass Bushing on durability and strength parameters. We can customize these products as per the clients requirements.