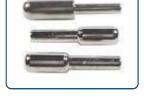

#### BRASS CNC TURNED COMPONENTS

The CNC machined components manufactured are always checked for quality with various gauges and sophisticated instruments. It involves turning on CNC and drilling on VMC. It undergoes special process of nickel plating and on turning special lip shaped profile is made at a high depth using world class specialized tooling. The different sizes of bore are made having close tolerances that are controlled by our effective quality systems.