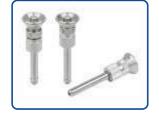

#### BRASS CNC TURNED COMPONENTS

The CNC machined components manufactured are always checked for quality with various gauges and sophisticated instruments. It involves turning on CNC and drilling on VMC. It undergoes special process of nickel plating and on turning special lip shaped profile is made at a high depth using world class specialized tooling. The different sizes of bore are made having close tolerances that are controlled by our effective quality systems.