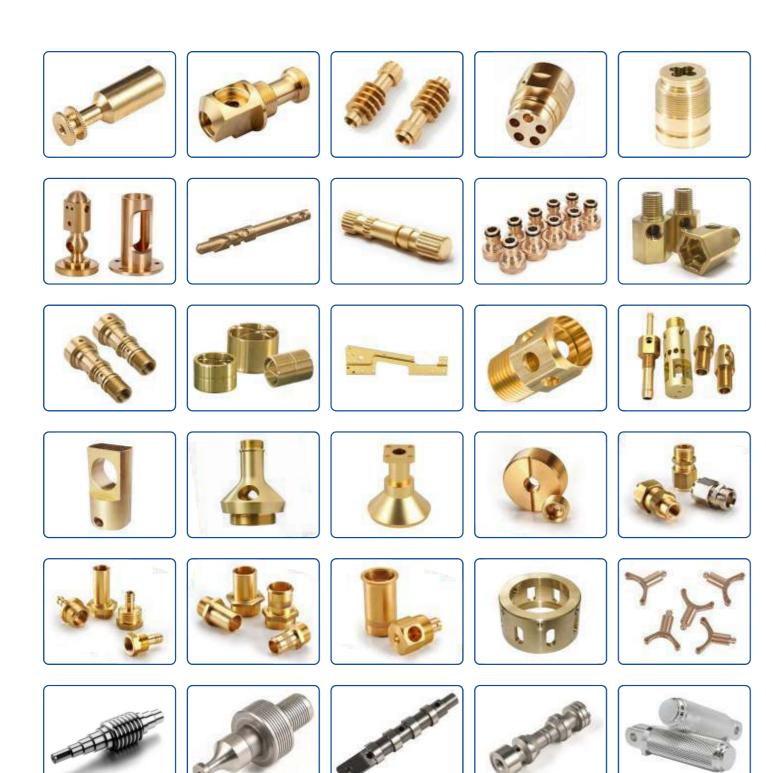

BRASS PAGE
PARTS 10

BRASS PAGE
NEUTRAL LINKS &
BRASS INSERTS 11

BRASS CNC TURNED COMPONENTS 12

FASTENERS | 13

BRASS PAGE

FITTINGS

BRASS PAGE

BRASS BATTERY TERMINALS & BRASS BUSHING 15

#### BRASS CNC TURNED COMPONENTS

The CNC machined components manufactured are always checked for quality with various gauges and sophisticated instruments. It involves turning on CNC and drilling on VMC. It undergoes special process of nickel plating and on turning special lip shaped profile is made at a high depth using world class specialized tooling. The different sizes of bore are made having close tolerances that are controlled by our effective quality systems.