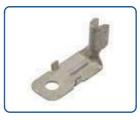

Brass Battery terminals are mainly used for connecting batteries in auto industry and Inverter batteries. We take due care that terminal are not rough and don't have any sharp edges, to make sure the wires are not damaged while installing. Angle Type, Strip Type, Lucas Type & Marine Type brass battery terminals are the four basic types. Our product range are Heavy, Medium & Small variants in Angle & Strip type where as in Lucas type the sizes are coming as customer's requirement.