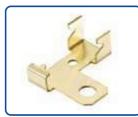

Brass Battery terminals are mainly used for connecting batteries in auto industry and Inverter batteries. We take due care that terminal are not rough and don't have any sharp edges, to make sure the wires are not damaged while installing. Angle Type, Strip Type, Lucas Type & Marine Type brass battery terminals are the four basic types. Our product range are Heavy, Medium & Small variants in Angle & Strip type where as in Lucas type the sizes are coming as customer's requirement.