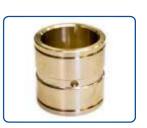

## BRASS BUSHING

We have successfully made a credible impact in the market by manufacturing and supplying an exclusive range of Brass Bushing. We use high quality brass procured from the authentic vendors to manufactures these bushings. To offer a defect free range to the clients, we check the Brass Bushing on durability and strength parameters. We can customize these products as per the clients requirements.