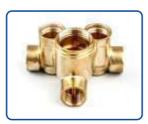

## BRASS BUSHING

We have successfully made a credible impact in the market by manufacturing and supplying an exclusive range of Brass Bushing. We use high quality brass procured from the authentic vendors to manufactures these bushings. To offer a defect free range to the clients, we check the Brass Bushing on durability and strength parameters. We can customize these products as per the clients requirements.