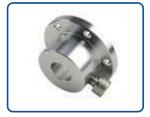

#### BRASS CNC TURNED COMPONENTS

The CNC machined components manufactured are always checked for quality with various gauges and sophisticated instruments. It involves turning on CNC and drilling on VMC. It undergoes special process of nickel plating and on turning special lip shaped profile is made at a high depth using world class specialized tooling. The different sizes of bore are made having close tolerances that are controlled by our effective quality systems.