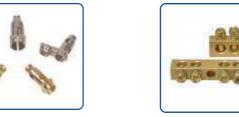

Brass Battery terminals are mainly used for connecting batteries in auto industry and Inverter batteries. We take due care that terminal are not rough and don't have any sharp edges, to make sure the wires are not damaged while installing. Angle Type, Strip Type, Lucas Type & Marine Type brass battery terminals are the four basic types. Our product range are Heavy, Medium & Small variants in Angle & Strip type where as in Lucas type the sizes are coming as customer's requirement.

## BRASS BUSHING

We have successfully made a credible impact in the market by manufacturing and supplying an exclusive range of Brass Bushing. We use high quality brass procured from the authentic vendors to manufactures these bushings. To offer a defect free range to the clients, we check the Brass Bushing on durability and strength parameters. We can customize these products as per the clients requirements.