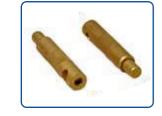

#### BRASS CNC TURNED COMPONENTS

The CNC machined components manufactured are always checked for quality with various gauges and sophisticated instruments. It involves turning on CNC and drilling on VMC. It undergoes special process of nickel plating and on turning special lip shaped profile is made at a high depth using world class specialized tooling. The different sizes of bore are made having close tolerances that are controlled by our effective quality systems.