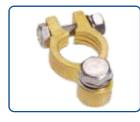

Brass Battery terminals are mainly used for connecting batteries in auto industry and Inverter batteries. We take due care that terminal are not rough and don't have any sharp edges, to make sure the wires are not damaged while installing. Angle Type, Strip Type, Lucas Type & Marine Type brass battery terminals are the four basic types. Our product range are Heavy, Medium & Small variants in Angle & Strip type where as in Lucas type the sizes are coming as customer's requirement.