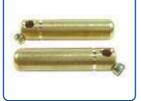

Brass Battery terminals are mainly used for connecting batteries in auto industry and Inverter batteries. We take due care that terminal are not rough and don't have any sharp edges, to make sure the wires are not damaged while installing. Angle Type, Strip Type, Lucas Type & Marine Type brass battery terminals are the four basic types. Our product range are Heavy, Medium & Small variants in Angle & Strip type where as in Lucas type the sizes are coming as customer's requirement.