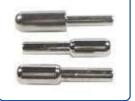

#### BRASS CNC TURNED COMPONENTS

The CNC machined components manufactured are always checked for quality with various gauges and sophisticated instruments. It involves turning on CNC and drilling on VMC. It undergoes special process of nickel plating and on turning special lip shaped profile is made at a high depth using world class specialized tooling. The different sizes of bore are made having close tolerances that are controlled by our effective quality systems.