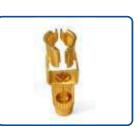

## BRASS BUSHING

We have successfully made a credible impact in the market by manufacturing and supplying an exclusive range of Brass Bushing. We use high quality brass procured from the authentic vendors to manufactures these bushings. To offer a defect free range to the clients, we check the Brass Bushing on durability and strength parameters. We can customize these products as per the clients requirements.