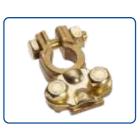

Brass Battery terminals are mainly used for connecting batteries in auto industry and Inverter batteries. We take due care that terminal are not rough and don't have any sharp edges, to make sure the wires are not damaged while installing. Angle Type, Strip Type, Lucas Type & Marine Type brass battery terminals are the four basic types. Our product range are Heavy, Medium & Small variants in Angle & Strip type where as in Lucas type the sizes are coming as customer's requirement.