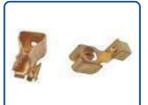

Brass Battery terminals are mainly used for connecting batteries in auto industry and Inverter batteries. We take due care that terminal are not rough and don't have any sharp edges, to make sure the wires are not damaged while installing. Angle Type, Strip Type, Lucas Type & Marine Type brass battery terminals are the four basic types. Our product range are Heavy, Medium & Small variants in Angle & Strip type where as in Lucas type the sizes are coming as customer's requirement.