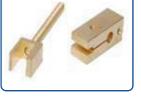

## BRASS BUSHING

We have successfully made a credible impact in the market by manufacturing and supplying an exclusive range of Brass Bushing. We use high quality brass procured from the authentic vendors to manufactures these bushings. To offer a defect free range to the clients, we check the Brass Bushing on durability and strength parameters. We can customize these products as per the clients requirements.