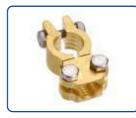

Brass Battery terminals are mainly used for connecting batteries in auto industry and Inverter batteries. We take due care that terminal are not rough and don't have any sharp edges, to make sure the wires are not damaged while installing. Angle Type, Strip Type, Lucas Type & Marine Type brass battery terminals are the four basic types. Our product range are Heavy, Medium & Small variants in Angle & Strip type where as in Lucas type the sizes are coming as customer's requirement.