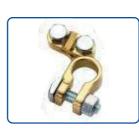

Brass Battery terminals are mainly used for connecting batteries in auto industry and Inverter batteries. We take due care that terminal are not rough and don't have any sharp edges, to make sure the wires are not damaged while installing. Angle Type, Strip Type, Lucas Type & Marine Type brass battery terminals are the four basic types. Our product range are Heavy, Medium & Small variants in Angle & Strip type where as in Lucas type the sizes are coming as customer's requirement.