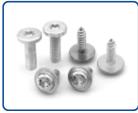

BRASS PAGE
PARTS 10

BRASS PAGE
NEUTRAL LINKS &
BRASS INSERTS 11

BRASS CNC TURNED COMPONENTS 12

FASTENERS | 13

BRASS PAGE

FITTINGS

BRASS PAGE

BRASS BATTERY TERMINALS & BRASS BUSHING 15

**PAGE** 

BRASS AUTO PAGE PARTS & BRASS 16

BRASS SHEET METAL COMPONENTS & ALUMINUM COMPONENTS

**PAGE 17** 

STAINLESS STEEL COMPONENTS & COPPER COMPONENTS

**PAGE** 18

**FASTENERS** 

**PAGE** 