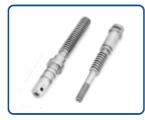

#### BRASS CNC TURNED COMPONENTS

The CNC machined components manufactured are always checked for quality with various gauges and sophisticated instruments. It involves turning on CNC and drilling on VMC. It undergoes special process of nickel plating and on turning special lip shaped profile is made at a high depth using world class specialized tooling. The different sizes of bore are made having close tolerances that are controlled by our effective quality systems.