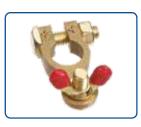

Brass Battery terminals are mainly used for connecting batteries in auto industry and Inverter batteries. We take due care that terminal are not rough and don't have any sharp edges, to make sure the wires are not damaged while installing. Angle Type, Strip Type, Lucas Type & Marine Type brass battery terminals are the four basic types. Our product range are Heavy, Medium & Small variants in Angle & Strip type where as in Lucas type the sizes are coming as customer's requirement.