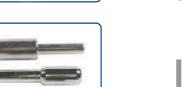

#### BRASS CNC TURNED COMPONENTS

The CNC machined components manufactured are always checked for quality with various gauges and sophisticated instruments. It involves turning on CNC and drilling on VMC. It undergoes special process of nickel plating and on turning special lip shaped profile is made at a high depth using world class specialized tooling. The different sizes of bore are made having close tolerances that are controlled by our effective quality systems.