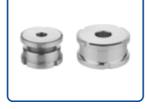

#### BRASS CNC TURNED COMPONENTS

The CNC machined components manufactured are always checked for quality with various gauges and sophisticated instruments. It involves turning on CNC and drilling on VMC. It undergoes special process of nickel plating and on turning special lip shaped profile is made at a high depth using world class specialized tooling. The different sizes of bore are made having close tolerances that are controlled by our effective quality systems.