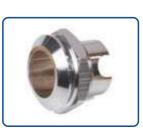

Brass Battery terminals are mainly used for connecting batteries in auto industry and Inverter batteries. We take due care that terminal are not rough and don't have any sharp edges, to make sure the wires are not damaged while installing. Angle Type, Strip Type, Lucas Type & Marine Type brass battery terminals are the four basic types. Our product range are Heavy, Medium & Small variants in Angle & Strip type where as in Lucas type the sizes are coming as customer's requirement.