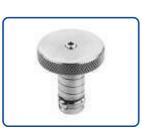

Brass Battery terminals are mainly used for connecting batteries in auto industry and Inverter batteries. We take due care that terminal are not rough and don't have any sharp edges, to make sure the wires are not damaged while installing. Angle Type, Strip Type, Lucas Type & Marine Type brass battery terminals are the four basic types. Our product range are Heavy, Medium & Small variants in Angle & Strip type where as in Lucas type the sizes are coming as customer's requirement.

## BRASS BUSHING

We have successfully made a credible impact in the market by manufacturing and supplying an exclusive range of Brass Bushing. We use high quality brass procured from the authentic vendors to manufactures these bushings. To offer a defect free range to the clients, we check the Brass Bushing on durability and strength parameters. We can customize these products as per the clients requirements.