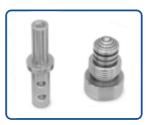

#### BRASS CNC TURNED COMPONENTS

The CNC machined components manufactured are always checked for quality with various gauges and sophisticated instruments. It involves turning on CNC and drilling on VMC. It undergoes special process of nickel plating and on turning special lip shaped profile is made at a high depth using world class specialized tooling. The different sizes of bore are made having close tolerances that are controlled by our effective quality systems.