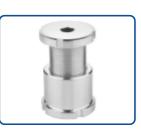

#### BRASS CNC TURNED COMPONENTS

The CNC machined components manufactured are always checked for quality with various gauges and sophisticated instruments. It involves turning on CNC and drilling on VMC. It undergoes special process of nickel plating and on turning special lip shaped profile is made at a high depth using world class specialized tooling. The different sizes of bore are made having close tolerances that are controlled by our effective quality systems.

## BRASS BUSHING

We have successfully made a credible impact in the market by manufacturing and supplying an exclusive range of Brass Bushing. We use high quality brass procured from the authentic vendors to manufactures these bushings. To offer a defect free range to the clients, we check the Brass Bushing on durability and strength parameters. We can customize these products as per the clients requirements.