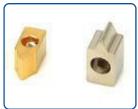

#### BRASS CNC TURNED COMPONENTS

The CNC machined components manufactured are always checked for quality with various gauges and sophisticated instruments. It involves turning on CNC and drilling on VMC. It undergoes special process of nickel plating and on turning special lip shaped profile is made at a high depth using world class specialized tooling. The different sizes of bore are made having close tolerances that are controlled by our effective quality systems.