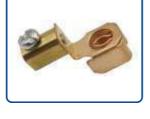

Brass Battery terminals are mainly used for connecting batteries in auto industry and Inverter batteries. We take due care that terminal are not rough and don't have any sharp edges, to make sure the wires are not damaged while installing. Angle Type, Strip Type, Lucas Type & Marine Type brass battery terminals are the four basic types. Our product range are Heavy, Medium & Small variants in Angle & Strip type where as in Lucas type the sizes are coming as customer's requirement.