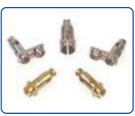

#### BRASS CNC TURNED COMPONENTS

The CNC machined components manufactured are always checked for quality with various gauges and sophisticated instruments. It involves turning on CNC and drilling on VMC. It undergoes special process of nickel plating and on turning special lip shaped profile is made at a high depth using world class specialized tooling. The different sizes of bore are made having close tolerances that are controlled by our effective quality systems.