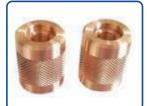

## BRASS BUSHING

We have successfully made a credible impact in the market by manufacturing and supplying an exclusive range of Brass Bushing. We use high quality brass procured from the authentic vendors to manufactures these bushings. To offer a defect free range to the clients, we check the Brass Bushing on durability and strength parameters. We can customize these products as per the clients requirements.