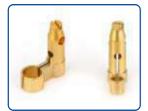

## BRASS BUSHING

We have successfully made a credible impact in the market by manufacturing and supplying an exclusive range of Brass Bushing. We use high quality brass procured from the authentic vendors to manufactures these bushings. To offer a defect free range to the clients, we check the Brass Bushing on durability and strength parameters. We can customize these products as per the clients requirements.