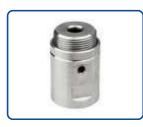

#### BRASS CNC TURNED COMPONENTS

The CNC machined components manufactured are always checked for quality with various gauges and sophisticated instruments. It involves turning on CNC and drilling on VMC. It undergoes special process of nickel plating and on turning special lip shaped profile is made at a high depth using world class specialized tooling. The different sizes of bore are made having close tolerances that are controlled by our effective quality systems.

## BRASS BUSHING

We have successfully made a credible impact in the market by manufacturing and supplying an exclusive range of Brass Bushing. We use high quality brass procured from the authentic vendors to manufactures these bushings. To offer a defect free range to the clients, we check the Brass Bushing on durability and strength parameters. We can customize these products as per the clients requirements.