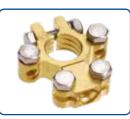

Brass Battery terminals are mainly used for connecting batteries in auto industry and Inverter batteries. We take due care that terminal are not rough and don't have any sharp edges, to make sure the wires are not damaged while installing. Angle Type, Strip Type, Lucas Type & Marine Type brass battery terminals are the four basic types. Our product range are Heavy, Medium & Small variants in Angle & Strip type where as in Lucas type the sizes are coming as customer's requirement.