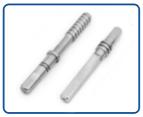

#### BRASS CNC TURNED COMPONENTS

The CNC machined components manufactured are always checked for quality with various gauges and sophisticated instruments. It involves turning on CNC and drilling on VMC. It undergoes special process of nickel plating and on turning special lip shaped profile is made at a high depth using world class specialized tooling. The different sizes of bore are made having close tolerances that are controlled by our effective quality systems.