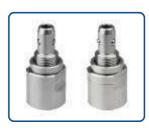

www.mannexport.com

BRASS INSERTS

Mann Export Provides A Large Range Of Brass Electrical Parts And Brass Electrical Components For Different Industries Include Several Top Brands. The Offered Range Of Parts Is Manufactured By Our Professionals Using Optimum Quality Brass And Latest Machinery. We Ensure That All Our Components Are Delivered At The Customer's End Within The Stipulated Time-frame.

#### BRASS CNC TURNED COMPONENTS

The CNC machined components manufactured are always checked for quality with various gauges and sophisticated instruments. It involves turning on CNC and drilling on VMC. It undergoes special process of nickel plating and on turning special lip shaped profile is made at a high depth using world class specialized tooling. The different sizes of bore are made having close tolerances that are controlled by our effective quality systems.