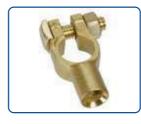

Brass Battery terminals are mainly used for connecting batteries in auto industry and Inverter batteries. We take due care that terminal are not rough and don't have any sharp edges, to make sure the wires are not damaged while installing. Angle Type, Strip Type, Lucas Type & Marine Type brass battery terminals are the four basic types. Our product range are Heavy, Medium & Small variants in Angle & Strip type where as in Lucas type the sizes are coming as customer's requirement.