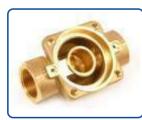

#### BRASS CNC TURNED COMPONENTS

The CNC machined components manufactured are always checked for quality with various gauges and sophisticated instruments. It involves turning on CNC and drilling on VMC. It undergoes special process of nickel plating and on turning special lip shaped profile is made at a high depth using world class specialized tooling. The different sizes of bore are made having close tolerances that are controlled by our effective quality systems.