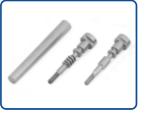

#### BRASS CNC TURNED COMPONENTS

The CNC machined components manufactured are always checked for quality with various gauges and sophisticated instruments. It involves turning on CNC and drilling on VMC. It undergoes special process of nickel plating and on turning special lip shaped profile is made at a high depth using world class specialized tooling. The different sizes of bore are made having close tolerances that are controlled by our effective quality systems.