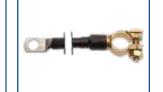

Brass Battery terminals are mainly used for connecting batteries in auto industry and Inverter batteries. We take due care that terminal are not rough and don't have any sharp edges, to make sure the wires are not damaged while installing. Angle Type, Strip Type, Lucas Type & Marine Type brass battery terminals are the four basic types. Our product range are Heavy, Medium & Small variants in Angle & Strip type where as in Lucas type the sizes are coming as customer's requirement.