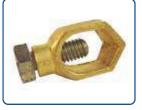

Brass Battery terminals are mainly used for connecting batteries in auto industry and Inverter batteries. We take due care that terminal are not rough and don't have any sharp edges, to make sure the wires are not damaged while installing. Angle Type, Strip Type, Lucas Type & Marine Type brass battery terminals are the four basic types. Our product range are Heavy, Medium & Small variants in Angle & Strip type where as in Lucas type the sizes are coming as customer's requirement.

## BRASS BUSHING

We have successfully made a credible impact in the market by manufacturing and supplying an exclusive range of Brass Bushing. We use high quality brass procured from the authentic vendors to manufactures these bushings. To offer a defect free range to the clients, we check the Brass Bushing on durability and strength parameters. We can customize these products as per the clients requirements.