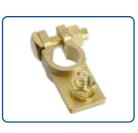

Brass Battery terminals are mainly used for connecting batteries in auto industry and Inverter batteries. We take due care that terminal are not rough and don't have any sharp edges, to make sure the wires are not damaged while installing. Angle Type, Strip Type, Lucas Type & Marine Type brass battery terminals are the four basic types. Our product range are Heavy, Medium & Small variants in Angle & Strip type where as in Lucas type the sizes are coming as customer's requirement.