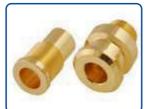

#### BRASS CNC TURNED COMPONENTS

The CNC machined components manufactured are always checked for quality with various gauges and sophisticated instruments. It involves turning on CNC and drilling on VMC. It undergoes special process of nickel plating and on turning special lip shaped profile is made at a high depth using world class specialized tooling. The different sizes of bore are made having close tolerances that are controlled by our effective quality systems.