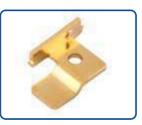

## BRASS BUSHING

We have successfully made a credible impact in the market by manufacturing and supplying an exclusive range of Brass Bushing. We use high quality brass procured from the authentic vendors to manufactures these bushings. To offer a defect free range to the clients, we check the Brass Bushing on durability and strength parameters. We can customize these products as per the clients requirements.