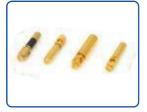

#### BRASS CNC TURNED COMPONENTS

The CNC machined components manufactured are always checked for quality with various gauges and sophisticated instruments. It involves turning on CNC and drilling on VMC. It undergoes special process of nickel plating and on turning special lip shaped profile is made at a high depth using world class specialized tooling. The different sizes of bore are made having close tolerances that are controlled by our effective quality systems.