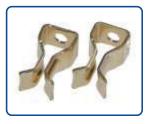

Brass Battery terminals are mainly used for connecting batteries in auto industry and Inverter batteries. We take due care that terminal are not rough and don't have any sharp edges, to make sure the wires are not damaged while installing. Angle Type, Strip Type, Lucas Type & Marine Type brass battery terminals are the four basic types. Our product range are Heavy, Medium & Small variants in Angle & Strip type where as in Lucas type the sizes are coming as customer's requirement.