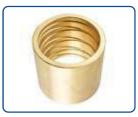

#### BRASS CNC TURNED COMPONENTS

The CNC machined components manufactured are always checked for quality with various gauges and sophisticated instruments. It involves turning on CNC and drilling on VMC. It undergoes special process of nickel plating and on turning special lip shaped profile is made at a high depth using world class specialized tooling. The different sizes of bore are made having close tolerances that are controlled by our effective quality systems.