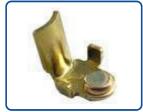

Brass Battery terminals are mainly used for connecting batteries in auto industry and Inverter batteries. We take due care that terminal are not rough and don't have any sharp edges, to make sure the wires are not damaged while installing. Angle Type, Strip Type, Lucas Type & Marine Type brass battery terminals are the four basic types. Our product range are Heavy, Medium & Small variants in Angle & Strip type where as in Lucas type the sizes are coming as customer's requirement.

## BRASS BUSHING

We have successfully made a credible impact in the market by manufacturing and supplying an exclusive range of Brass Bushing. We use high quality brass procured from the authentic vendors to manufactures these bushings. To offer a defect free range to the clients, we check the Brass Bushing on durability and strength parameters. We can customize these products as per the clients requirements.