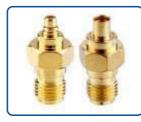

#### BRASS CNC TURNED COMPONENTS

The CNC machined components manufactured are always checked for quality with various gauges and sophisticated instruments. It involves turning on CNC and drilling on VMC. It undergoes special process of nickel plating and on turning special lip shaped profile is made at a high depth using world class specialized tooling. The different sizes of bore are made having close tolerances that are controlled by our effective quality systems.