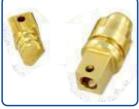

www.mannexport.com

BRASS INSERTS

Mann Export Provides A Large Range Of Brass Electrical Parts And Brass Electrical Components For Different Industries Include Several Top Brands. The Offered Range Of Parts Is Manufactured By Our Professionals Using Optimum Quality Brass And Latest Machinery. We Ensure That All Our Components Are Delivered At The Customer's End Within The Stipulated Time-frame.

#### BRASS CNC TURNED COMPONENTS

The CNC machined components manufactured are always checked for quality with various gauges and sophisticated instruments. It involves turning on CNC and drilling on VMC. It undergoes special process of nickel plating and on turning special lip shaped profile is made at a high depth using world class specialized tooling. The different sizes of bore are made having close tolerances that are controlled by our effective quality systems.