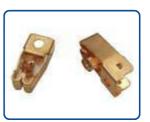

Brass Battery terminals are mainly used for connecting batteries in auto industry and Inverter batteries. We take due care that terminal are not rough and don't have any sharp edges, to make sure the wires are not damaged while installing. Angle Type, Strip Type, Lucas Type & Marine Type brass battery terminals are the four basic types. Our product range are Heavy, Medium & Small variants in Angle & Strip type where as in Lucas type the sizes are coming as customer's requirement.