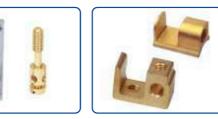

#### BRASS CNC TURNED COMPONENTS

The CNC machined components manufactured are always checked for quality with various gauges and sophisticated instruments. It involves turning on CNC and drilling on VMC. It undergoes special process of nickel plating and on turning special lip shaped profile is made at a high depth using world class specialized tooling. The different sizes of bore are made having close tolerances that are controlled by our effective quality systems.

#### **BRASS SHEET METAL**

We are committed to manufacturing optimum quality and a wide range of Brass Auto Parts as per custom specifications. Our brass auto parts are commonly used for different automobile and automotive applications. Our experts make sure that our products suit perfectly to your complex project requirements. The Auto Parts are made of superior grade brass and other raw material in different sizes and range to meet the exact