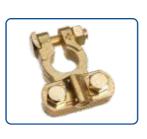

Brass Battery terminals are mainly used for connecting batteries in auto industry and Inverter batteries. We take due care that terminal are not rough and don't have any sharp edges, to make sure the wires are not damaged while installing. Angle Type, Strip Type, Lucas Type & Marine Type brass battery terminals are the four basic types. Our product range are Heavy, Medium & Small variants in Angle & Strip type where as in Lucas type the sizes are coming as customer's requirement.