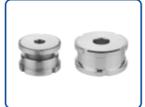

#### BRASS CNC TURNED COMPONENTS

The CNC machined components manufactured are always checked for quality with various gauges and sophisticated instruments. It involves turning on CNC and drilling on VMC. It undergoes special process of nickel plating and on turning special lip shaped profile is made at a high depth using world class specialized tooling. The different sizes of bore are made having close tolerances that are controlled by our effective quality systems.