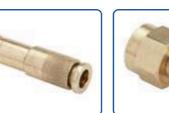

#### BRASS CNC TURNED COMPONENTS

The CNC machined components manufactured are always checked for quality with various gauges and sophisticated instruments. It involves turning on CNC and drilling on VMC. It undergoes special process of nickel plating and on turning special lip shaped profile is made at a high depth using world class specialized tooling. The different sizes of bore are made having close tolerances that are controlled by our effective quality systems.