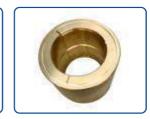

## BRASS BUSHING

We have successfully made a credible impact in the market by manufacturing and supplying an exclusive range of Brass Bushing. We use high quality brass procured from the authentic vendors to manufactures these bushings. To offer a defect free range to the clients, we check the Brass Bushing on durability and strength parameters. We can customize these products as per the clients requirements.