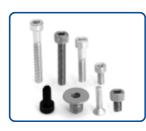

BRASS PAGE
PARTS 10

BRASS PAGE
NEUTRAL LINKS &
BRASS INSERTS 11

BRASS CNC TURNED COMPONENTS 12

FASTENERS | 13

BRASS PAGE

FITTINGS

BRASS PAGE

BRASS BATTERY TERMINALS & BRASS BUSHING 15

**PAGE** 

BRASS AUTO PAGE PARTS & BRASS 16

BRASS SHEET METAL COMPONENTS & ALUMINUM COMPONENTS

**PAGE 17** 

STAINLESS STEEL COMPONENTS & COPPER COMPONENTS

**PAGE** 18

**FASTENERS** 

**PAGE** 