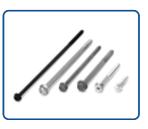

BRASS PAGE
PARTS 10

BRASS PAGE
NEUTRAL LINKS &
BRASS INSERTS 11

BRASS CNC TURNED COMPONENTS 12

FASTENERS | 13

BRASS PAGE

FITTINGS

BRASS PAGE

BRASS BATTERY TERMINALS & BRASS BUSHING 15

**PAGE** 

BRASS AUTO PAGE PARTS & BRASS 16

BRASS SHEET METAL COMPONENTS & ALUMINUM COMPONENTS

**PAGE 17** 

STAINLESS STEEL COMPONENTS & COPPER COMPONENTS

**PAGE** 18

**FASTENERS** 

**PAGE** 