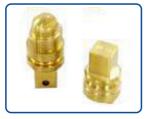

#### BRASS CNC TURNED COMPONENTS

The CNC machined components manufactured are always checked for quality with various gauges and sophisticated instruments. It involves turning on CNC and drilling on VMC. It undergoes special process of nickel plating and on turning special lip shaped profile is made at a high depth using world class specialized tooling. The different sizes of bore are made having close tolerances that are controlled by our effective quality systems.

## BRASS BUSHING

We have successfully made a credible impact in the market by manufacturing and supplying an exclusive range of Brass Bushing. We use high quality brass procured from the authentic vendors to manufactures these bushings. To offer a defect free range to the clients, we check the Brass Bushing on durability and strength parameters. We can customize these products as per the clients requirements.