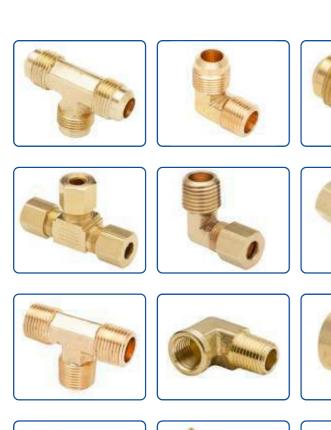

BRASS PAGE
PARTS 10

BRASS PAGE
NEUTRAL LINKS &
BRASS INSERTS 11

BRASS CNC TURNED COMPONENTS 12

FASTENERS | 13

BRASS PAGE

FITTINGS

BRASS PAGE

BRASS BATTERY TERMINALS & BRASS BUSHING 15